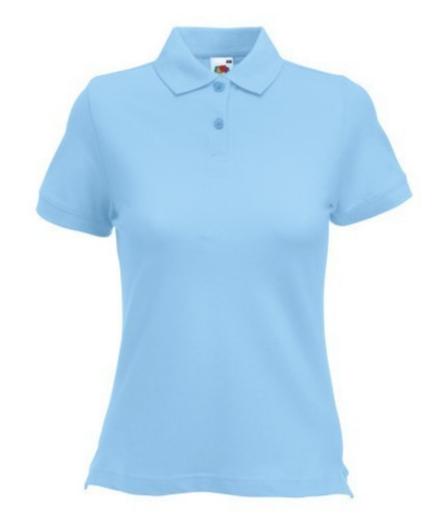

# FRUIT OF THE LOOM POLO LADY-FIT, WOMEN'S POLO SHIRT,

## **Basic informations**

Size: S

Package: 36 Length: 49 Width: 34 Height: 22

Size: S

Color: Sky blue

## Specification

Fruit Of The Loom Lady-Fit Polo, Women's Polo Shirt, Sky Blue L, 97% Cotton, 3% Elastin, 220gm / m2, Round Neck, Fine Weave, Modern Collar Shirt, Customized